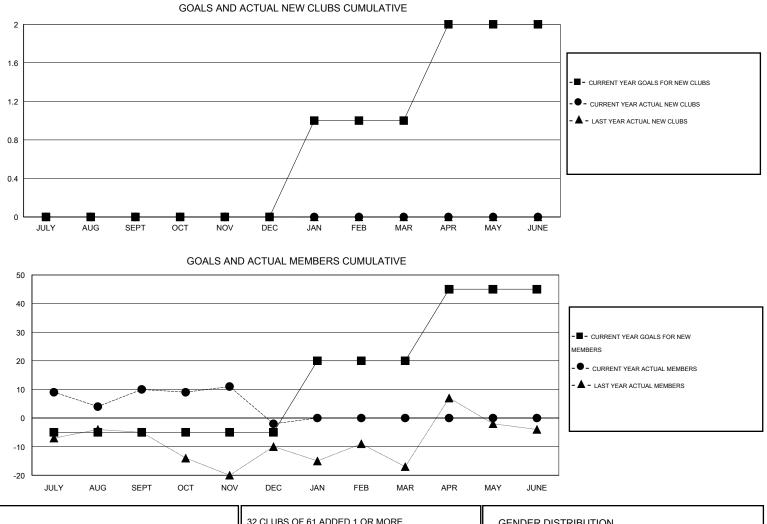

## GMT: John Muller

| LOCATION AUSTRALIA |
|--------------------|
|--------------------|

GMT CA 7

|                       |                  | Clubs     |                  |                  | Members               |                    |                                     |                    |                  |
|-----------------------|------------------|-----------|------------------|------------------|-----------------------|--------------------|-------------------------------------|--------------------|------------------|
| RESULTS FOR 2015-2016 |                  |           |                  |                  | RESULTS FOR 2015-2016 |                    |                                     |                    |                  |
| QUARTER               | NEW CLUB<br>GOAL | NEW CLUBS | DROPPED<br>CLUBS | NET<br>GAIN/LOSS | QUARTER               | NEW MEMBER<br>GOAL | CHARTER AND<br>NEW MEMBERS<br>ADDED | DROPPED<br>MEMBERS | NET<br>GAIN/LOSS |
| JULY/AUG/SEPT         | 0                | 0         | 0                | 0                | JULY/AUG/SEPT         | -5                 | 54                                  | 44                 | 10               |
| OCT/NOV/DEC           | 0                | 0         | 0                | 0                | OCT/NOV/DEC           | 0                  | 25                                  | 37                 | -12              |
| JAN/FEB/MAR           | 1                | 0         | 0                | 0                | JAN/FEB/MAR           | 25                 | 0                                   | 0                  | 0                |
| APR/MAY/JUNE          | 1                | 0         | 0                | 0                | APR/MAY/JUNE          | 25                 | 0                                   | 0                  | 0                |